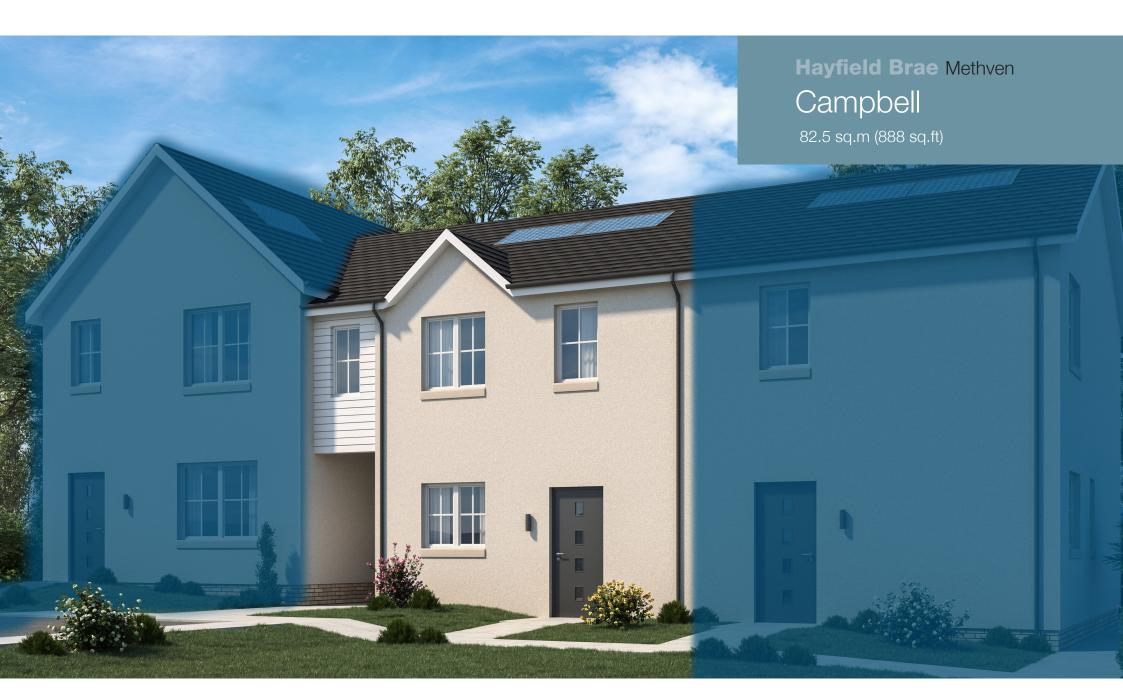

The floor and development site plans and the dimensions shown in this brochure depict typical layouts of these house types and are taken from architect's drawings generally based on longest dimentions of the room. The finished sizes may vary slightly. The illustrations are for information only and show a typical finish of the particular house types. External materials and landscaping may differ from the illustration, please contact our sales team for full details. These particulars do not form part of a contract or warranty.

## Hayfield Brae Methven

## Campbell

82.5 sq.m (888 sq.ft)



## Approximate Room Sizes

| Living/Dining  | 3.39m x 4.76m | 11'1" x 15'7" |
|----------------|---------------|---------------|
| Kitchen        | 2.87m x 2.41m | 9'5" x 7'11"  |
| Master Bedroom | 3.8