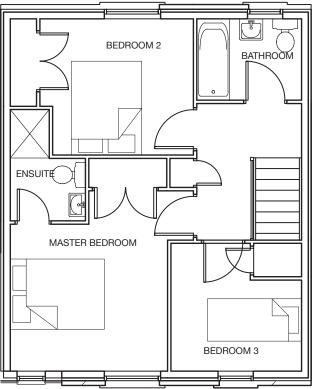

## Approximate Room Sizes

| Living/Dining  | 3.39m x 4.76m | 11'1" x 15'7" |
|----------------|---------------|---------------|
| Kitchen        | 2.87m x 2.41m | 9'5" x 7'11"  |
| Master Bedroom | 3.8m x 3.47m  | 12'5" x 11'5" |
| Bedroom 2      | 2.91m x 3.31m | 9'7" x 10'10" |
| Bedroom 3      | 2.69m x 2.72m | 8'10" x 8'11" |