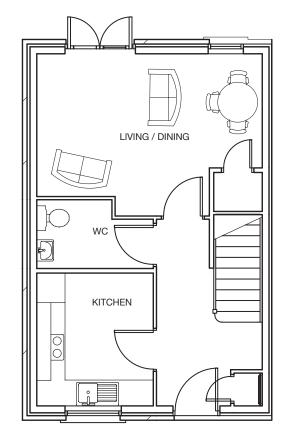

## Approximate Room Sizes

| Living/Dining  | 3.39m x 4.76m | 11'1" x 15'7" |
|----------------|---------------|---------------|
| Kitchen        | 2.87m x 2.41m | 9'5" x 7'11"  |
| Master Bedroom | 3.8m x 3.47m  | 12'5" x 11'5" |
| Bedroom 2      | 2.91m x 3.31m | 9'7" x 10'10" |
| Bedroom 3      | 2.69m x 2.72m | 8'10" x 8'11" |